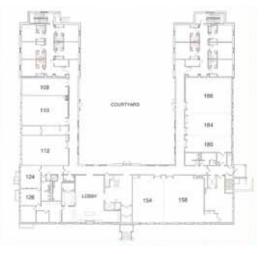

The Marcum Hotel & Conference Center at Miami University

351 N Fisher Dr Oxford, OH 45056 www.muohio.edu/marcum (513) 529-6911

Located on the beautiful campus of Miami University is The Marcum Hotel and Conference Center-a truly unique venue. The distraction-free environment, elegant facilities, beautiful gardens and grounds, and affordable pricing have made our property a favorite location since 1982. With comfortable guest rooms, 13,000 square feet of meeting space, elegant banquet space, and a cozy tavern, it is a popular site for conferences, training, meetings, banquets and overnight stays. Individual guests and groups enjoy our quiet, wooded setting that is within walking distance of all campus facilities and the quaint uptown of Oxford, Ohio. A wide range of recreational and cultural activities are also offered on campus.

|                  |            |          |         | Floor Plan                                    | s & Capacity  | Chart        |               |           |                  |                      |  |  |
|------------------|------------|----------|---------|-----------------------------------------------|---------------|--------------|---------------|-----------|------------------|----------------------|--|--|
| Room Name        | Dimensions | Area     | Сара    | Capacity by Floor Set-Up Room Set-Up Examples |               |              |               |           |                  |                      |  |  |
|                  | L×W        | Sq. Feet | Theater | Classroom                                     | Conference    | U-Shape      | Block O       | Reception | Dining<br>Rounds | Dining<br>Rectangles |  |  |
| 108              | 15 x 38    | 570      | 50      | 24                                            | 12            | 16           | 20            | 36        | 24               | 15                   |  |  |
| 110              | 26 x 38    | 988      | 80      | 36                                            | 18            | 24           | 28            | 80        | 48               | 36                   |  |  |
| 108 - 110        | 41 x 38    | 1,588    | 149     | 66                                            | 20            | 36           | 40            | 130       | 72               | 48                   |  |  |
| 112              | 26 x 40    | 1,040    | -       | -                                             | -             | -            | -             | 50        | -                | 25                   |  |  |
| 124              | 18 x 20    | 360      | 30      | 18                                            | 12            | 10           | 12            | 15        | 12               | 16                   |  |  |
| 126              | 14 x 18    | 252      | 12      | -                                             | 6             | -            | -             | -         | 6                | 6                    |  |  |
| 154              | 27 x 39    | 1,050    | 100     | 48                                            | 20            | 21           | 26            | 85        | 60               | 42                   |  |  |
| 158              | 36 x 39    | 1,400    | 120     | 60                                            | 26            | 26           | 36            | 120       | 72               | 72                   |  |  |
| 154 - 158        | 39 x 63    | 2,450    | 275     | 120                                           | -             | 60           | 70            | 250       | 160              | 150                  |  |  |
| 180              | 14 x 40    | 560      | 50      | 24                                            | 12            | 16           | 20            | 36        | 24               | 15                   |  |  |
| 184              | 20 x 40    | 800      | 80      | 36                                            | 18            | 24           | 28            | 80        | 48               | 36                   |  |  |
| 186              | 30 x 40    | 1,200    | 120     | 60                                            | 20            | 30           | 36            | 120       | 60               | 42                   |  |  |
| 180 - 184        | 39 x 40    | 1,560    | 135     | 66                                            | 20            | 36           | 40            | 130       | 72               | 48                   |  |  |
| 184 - 186        | 40 x 50    | 2,000    | 200     | 100                                           | 22            | 40           | 48            | 200       | 84               | 72                   |  |  |
| 180 - 184 - 186  | 40 x 64    | 2,560    | 275     | 120                                           | -             | 60           | 70            | 250       | 160              | 150                  |  |  |
| Courtyard/Gazebo |            |          |         | Please o                                      | heck with you | event planne | r for details |           |                  |                      |  |  |