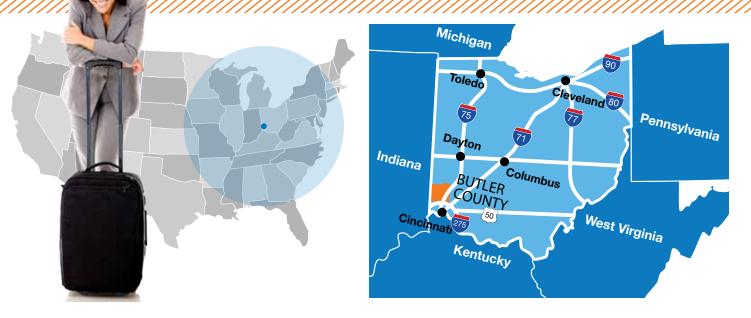

#### REASONS TO MEET IN BUTLER COUNTY \* \* \* \* \*

Location, location, location. Butler County is located conveniently between Cincinnati (20 minutes) and Dayton (30 minutes) and easily accessible from I-75 and I-275. Butler County is within a one-day drive of 65% of the US population.

### GETTING TO BUTLER COUNTY IS Casy

In so many ways, Butler County is the perfect place for your next conference, meeting or event. For starters, Butler County is in an easily accessible location just north of Cincinnati and south of Dayton. In fact, getting to **Butler County is only a one-day drive for more than 60% of the entire U.S. population**. Traveling to Butler County couldn't be easier due to the major roads and highways that service our region. Interstate Highways include 27, 42, 70, 71, 75 and 275. State Highways include 4, 63, 126, 129, and 747. And two major airports serve Butler County—each one is just 35 miles away.