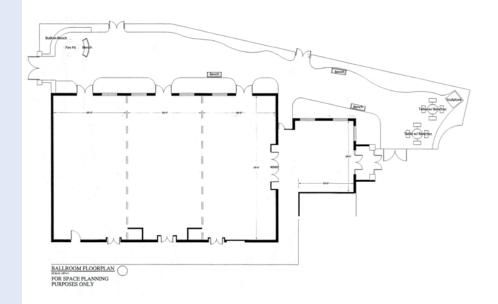

|                      |               | FI       | oor Plans & Ca | pacity Chart |            |                |           |           |
|----------------------|---------------|----------|----------------|--------------|------------|----------------|-----------|-----------|
| Meeting Room         | Dimensions    | Area     |                |              | Capacity k | y Floor Set-Up |           |           |
|                      | L x W x H     | Sq. Feet | Theater        | Classroom    | Banquet    | U-Shape        | Reception | Boardroom |
| Sinatra Ballroom     | 72 x 129 x 15 | 8909     | 1480           | 630          | 750        | 250            | 650       | 290       |
| Sinatra Ballroom A   | 72 x 42 x 15  | 2943     | 490            | 210          | 250        | 80             | 210       | 90        |
| Sinatra Ballroom B   | 68 x 42 x 15  | 3023     | 500            | 210          | 250        | 80             | 230       | 100       |
| Sinatra Ballroom C   | 72 x 42 x 15  | 2943     | 490            | 210          | 250        | 80             | 210       | 90        |
| Pre-Function A       | -             | 3785     | -              | -            | 340        | -              | 420       | -         |
| Martin Room          | 66 x 35 x11   | 2265     | 370            | 160          | 200        | 60             | 200       | 70        |
| Martin Room A        | 33 x 35 x11   | 1154     | 190            | 80           | 100        | 30             | 100       | 30        |
| Martin Room B        | 33 x 35 x 11  | 1111     | 180            | 70           | 100        | 30             | 100       | 30        |
| Bishop Room          | 27 x 16 x 11  | 433      | 70             | 30           | 30         | 20             | 30        | 10        |
| Davis Room           | 61 x 46 x 18  | 2642     | 440            | 180          | 200        | 70             | 240       | 80        |
| Davis Room Vestibule | 15 x 28 x 12  | 483      | 80             | 30           | 25         | 10             | 25        | 10        |
| Wedding Porch        | 47 x 14 x 12  | 605      | 100            | 40           | 50         | 10             | 50        | 20        |
| Pre-Function B       | -             | 1250     | -              | -            | 110        | -              | 130       | -         |