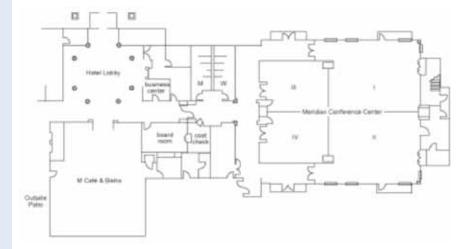

Four Points by Sheraton & Meridian Conference Center

7500 Tylers Place Blvd. West Chester, OH 45069 www.meridianconference.com (513) 777-1101

Perfect for both business and social events, the Meridian offers over 5,000 square feet of flexible meeting space. This facility offers a diverse menu, modern technology and an exceptional staff ready to exceed your expectations. Packed full of innovative cuisine and specialized packages for every occasion, our new menus are certain to make your next event a Tremendous Success! Ideal for Corporate Training, Corporate Celebrations, Family Gatherings and Weddings.

|                 |              | Floor    | Plans & Capacity | y Chart   |                    |         |            |
|-----------------|--------------|----------|------------------|-----------|--------------------|---------|------------|
| Meeting Room    | Dimensions   | Area     |                  | Сар       | acity by Floor Set | -Up     |            |
|                 | L x W x H    | Sq. Feet | Theater          | Classroom | Banquet            | U-Shape | Conference |
| 1               | 44 x 34 x 12 | 1468     | 95               | 85        | 95                 | 36      | 48         |
| Ш               | 44 x 34 x 12 | 1468     | 95               | 85        | 95                 | 36      | 48         |
| Ш               | 29 x 24 x 12 | 696      | 47               | 40        | 47                 | 24      | 32         |
| IV              | 29 x 24 x 12 | 696      | 47               | 40        | 47                 | 24      | 32         |
| 1&11            | 68 x 44 x 12 | 2936     | 190              | 160       | 190                | 72      | 96         |
| III & IV        | 48 x 29 x 12 | 1392     | 94               | 80        | 94                 | 48      | 64         |
| I, II, III & IV | 72 x 68 x 12 | 4328     | 284              | 240       | 284                | 120     | 160        |
| Board Room      | 21 x 14 x 10 | 294      | -                | -         | -                  | -       | 12         |