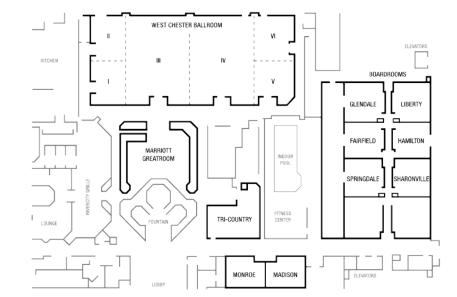

|                                 |               | F        | loor Plans & Ca | pacity Chart     |            |         |           |         |
|---------------------------------|---------------|----------|-----------------|------------------|------------|---------|-----------|---------|
| Meeting Room                    | Dimensions    | Area     | Сара            | city by Floor Se | et-Up      | Roo     | nples     |         |
|                                 | L x W x H     | Sq. Feet | Theater         | Schoolroom       | Conference | U-Shape | Reception | Banquet |
| West Chester Ballroom           | 136 x 55 x 14 | 7,480    | 770             | 480              | -          | -       | 960       | 500     |
| West Chester IV                 | 45 x 55 x 14  | 2,475    | 220             | 140              | 65         | 65      | 300       | 190     |
| West Chester III                | 45 x 55 x 14  | 2,475    | 220             | 140              | 65         | 65      | 300       | 190     |
| Atrium Terrace                  | 44 x 44 x 25  | 2,000    | -               | -                | -          | -       | 300       | 100     |
| Tri-County Meeting Room         | 35 x 24 x 10  | 1,049    | 85              | 55               | 28         | 28      | 105       | 66      |
| West Chester VI                 | 24 x 29 x 11  | 696      | 70              | 45               | 25         | 25      | 90        | 60      |
| West Chester II                 | 22 x 29 x 11  | 638      | 60              | 40               | 20         | 20      | 70        | 40      |
| West Chester V                  | 24 x 26 x 11  | 624      | 65              | 45               | 20         | 20      | 80        | 50      |
| Sharonville Executive Boardroom | 27 x 17 x 9   | 578      | -               | -                | 16         | -       | -         | -       |
| Hamilton Executive Boardroom    | 27 x 17 x 9   | 578      | -               | -                | 16         | -       | -         | -       |
| Liberty Executive Boardroom     | 27 x 17 x 9   | 578      | -               | -                | 16         | -       | -         | -       |
| Springdale Executive Boardroom  | 27 x 17 x 9   | 578      | -               | -                | 16         | -       | -         | -       |
| Fairfield Executive Boardroom   | 27 x 17 x 9   | 578      | -               | -                | 16         | -       | -         | -       |
| Glendale Executive Boardroom    | 27 x 17 x 9   | 578      | -               | -                | 16         | -       | -         | -       |
| West Chester I                  | 22 x 26 x 11  | 572      | 60              | 40               | 20         | 20      | 70        | 40      |
| Madison Executive Boardroom     | 26 x 17 x 8   | 454      | -               | -                | 16         | -       | -         | -       |
| Monroe Executive Boardroom      | 26 x 17 x 8   | 454      | -               | -                | 16         | -       | -         | -       |