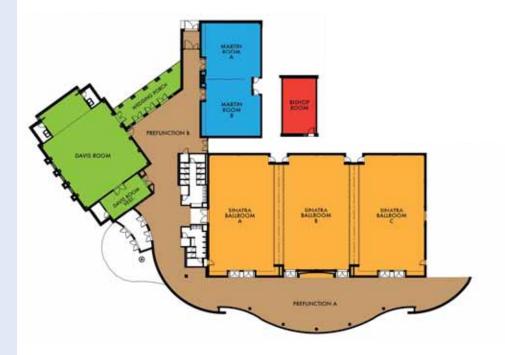

|                      |               | FI       | oor Plans & Ca | pacity Chart |            |                |           |           |
|----------------------|---------------|----------|----------------|--------------|------------|----------------|-----------|-----------|
| Meeting Room         | Dimensions    | Area     |                |              | Capacity k | y Floor Set-Up |           |           |
|                      | L x W x H     | Sq. Feet | Theater        | Classroom    | Banquet    | U-Shape        | Reception | Boardroom |
| Sinatra Ballroom     | 72 x 129 x 15 | 8909     | 1480           | 630          | 750        | 250            | 650       | 290       |
| Sinatra Ballroom A   | 72 x 42 x 15  | 2943     | 490            | 210          | 250        | 80             | 210       | 90        |
| Sinatra Ballroom B   | 68 x 42 x 15  | 3023     | 500            | 210          | 250        | 80             | 230       | 100       |
| Sinatra Ballroom C   | 72 x 42 x 15  | 2943     | 490            | 210          | 250        | 80             | 210       | 90        |
| Pre-Function A       | -             | 3785     | -              | -            | 340        | -              | 420       | -         |
| Martin Room          | 66 x 35 x11   | 2265     | 370            | 160          | 200        | 60             | 200       | 70        |
| Martin Room A        | 33 x 35 x11   | 1154     | 190            | 80           | 100        | 30             | 100       | 30        |
| Martin Room B        | 33 x 35 x 11  | 1111     | 180            | 70           | 100        | 30             | 100       | 30        |
| Bishop Room          | 27 x 16 x 11  | 433      | 70             | 30           | 30         | 20             | 30        | 10        |
| Davis Room           | 61 x 46 x 18  | 2642     | 440            | 180          | 200        | 70             | 240       | 80        |
| Davis Room Vestibule | 15 x 28 x 12  | 483      | 80             | 30           | 25         | 10             | 25        | 10        |
| Wedding Porch        | 47 x 14 x 12  | 605      | 100            | 40           | 50         | 10             | 50        | 20        |
| Pre-Function B       | -             | 1250     | -              | -            | 110        | -              | 130       | -         |